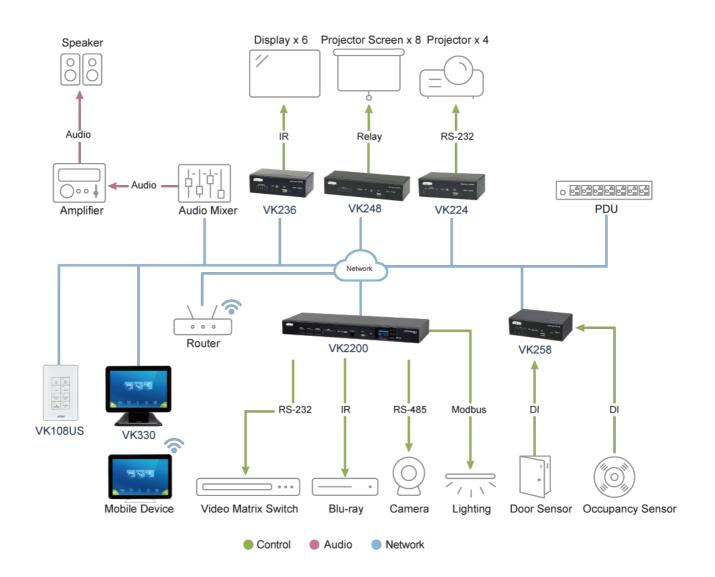

without connecting a controller while familiarizing the users with the solution's most important functions
- Screen Saver function helps energy saving and prolongs the lifetime of the touch screen
  Allows for Display Real-time Streaming Protocol (RTSP), ONVIF, and ATEN <u>VE89 series</u> video preview<sup>1</sup>

Note: The function is applicable to VK2200 / VK1200.

## Specifications

| OS Support | iOS : Requires iOS 11 or later.<br>Android : Requires Android 7 or later.<br>Windows : Requires Windows 7 or later. |
|------------|---------------------------------------------------------------------------------------------------------------------|
|------------|---------------------------------------------------------------------------------------------------------------------|

Diagram



## ATEN International Co., Ltd.

3F., No.125, Sec. 2, Datong Rd., Sijhih District., New Taipei City 221, Taiwan Phone: 886-2-8692-6789 Fax: 886-2-8692-6767 www.aten.com E-mail: marketing@aten.com

© Copyright 2015 ATEN® International Co., Ltd. ATEN and the ATEN logo are trademarks of ATEN International Co., Ltd. All rights reserved. All other trademarks are the property of their respective owners. -ES